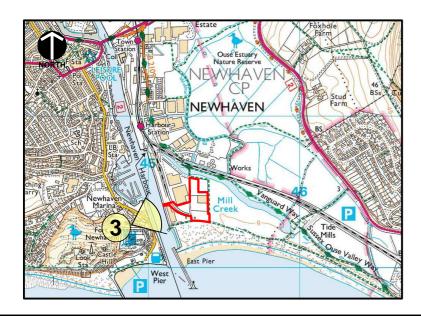

## Project: Landscape and Visual Impact Assessment

Proposed aggregate importation and processing and the preparation and manufacture of value added products Fisher's Wharf East Quay, Newhaven Port

**Viewpoint Analysis, Viewpoint Location 3** From car park near Fort Newhaven (Stage 1 and 2)

| I | CAD Ref:    | Ve |
|---|-------------|----|
| l | PN1081-D6v4 |    |

Map 1:25,000 Print at A3 RB

August 2017

bright & associates landscape and environmental consultants Pear Tree House Dovaston Oswestry Shropshire SY10 8DP 01691 682 773 www.bright-associates.co.uk