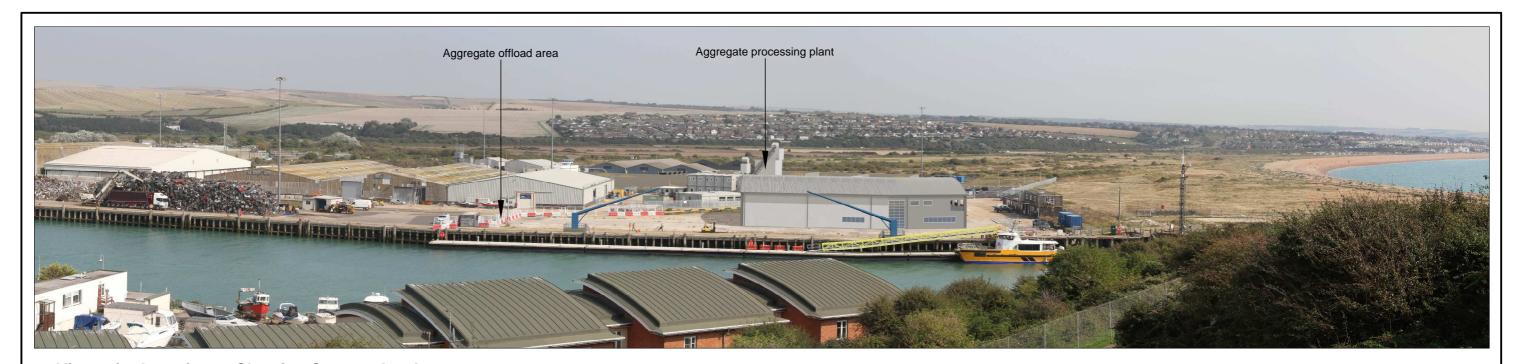

**Viewpoint Location 3: Showing Stage 1 development** 



## **Viewpoint Location 3: Showing Stage 2 development**







Based upon the Ordnance Survey maps with the permission of the controller of Her Majesty's Stationery Office, © Crown Copyright reserved. Licence number AR100019096.

OS Raster; August 2016.

## **Brett Group**



## Project: Landscape and Visual Impact Assessment

Proposed aggregate importation and processing and the preparation and manufacture of value added products Fisher's Wharf East Quay, Newhaven Port

**Viewpoint Analysis, Viewpoint Location 3** From car park near Fort Newhaven (Stage 1 and 2)

| I | CAD Ref:    | Ve |
|---|-------------|----|
| l | PN1081-D6v4 |    |

Map 1:25,000 Print at A3 RB

August 2017

bright & associates landscape and environmental co